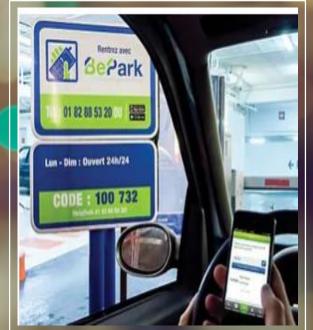

## **Mobility Pilots**

1<sup>st</sup> French City where you can pay your parking with mobile phone Bus in real time on the map of your smartphone