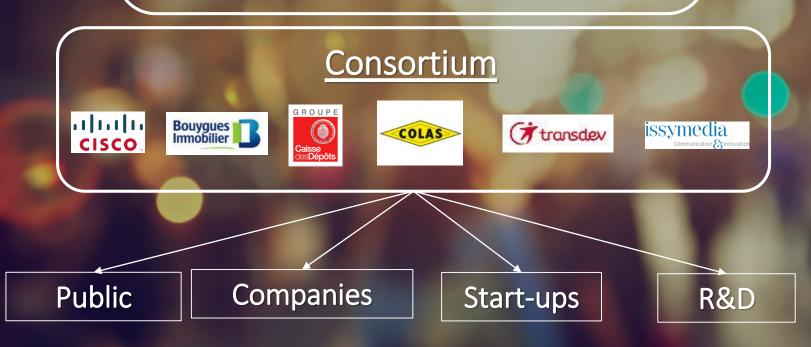

# So Mobility, making urban travels easier

• Public-private bodies acting together

**OBILITY** 

ISSY

- To anticipate yards impact on traffic
- To test innovative solutions