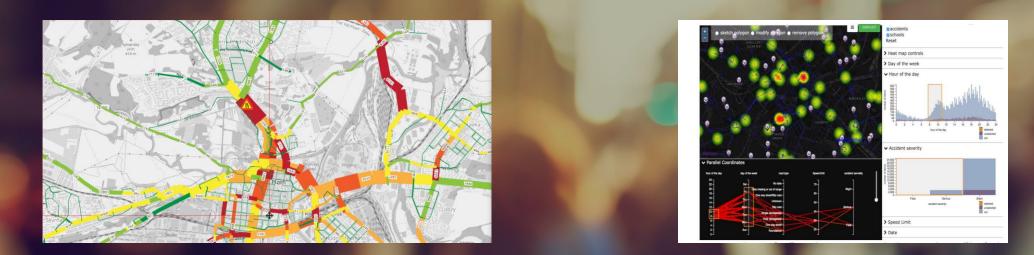

## Polivisu, big data for policymaking

The target of the project is the creation of tools and visualisations in real time and with predictive analysis to help policymaking

- A board to mash up data
- Prediction of traffic with calculation of the impact of roadworks
- Analysis of social network data to extract traffic data