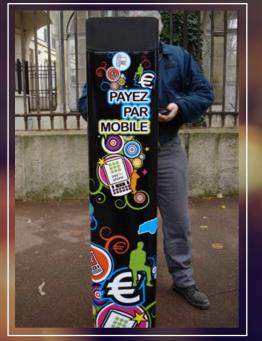

## **Mobility Pilots**

1<sup>st</sup> French City where you can pay your parking with mobile phone Bus in real time on the map of your smartphone