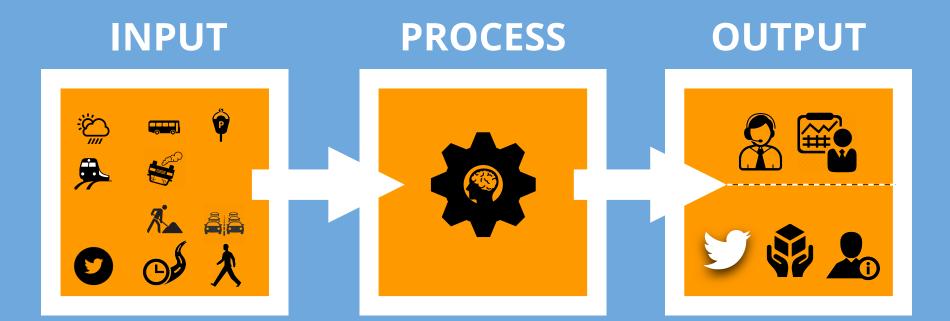

### WHAT MAKES US CALL THIS TRAFFIC MANAGEMENT AS A SERVICE

#### **TRAFFIC MANAGEMENT AS A SERVICE**