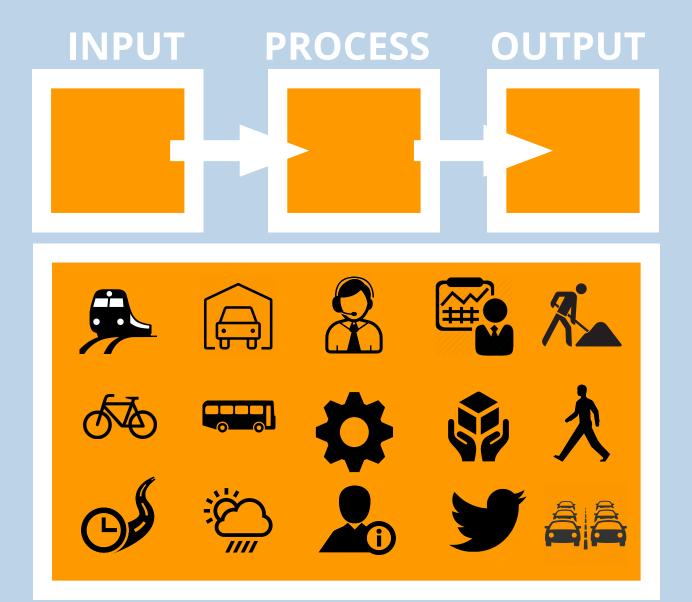

### WHAT MAKES US CALL THIS TRAFFIC MANAGEMENT AS A SERVICE

#### **TRAFFIC MANAGEMENT AS A SERVICE**