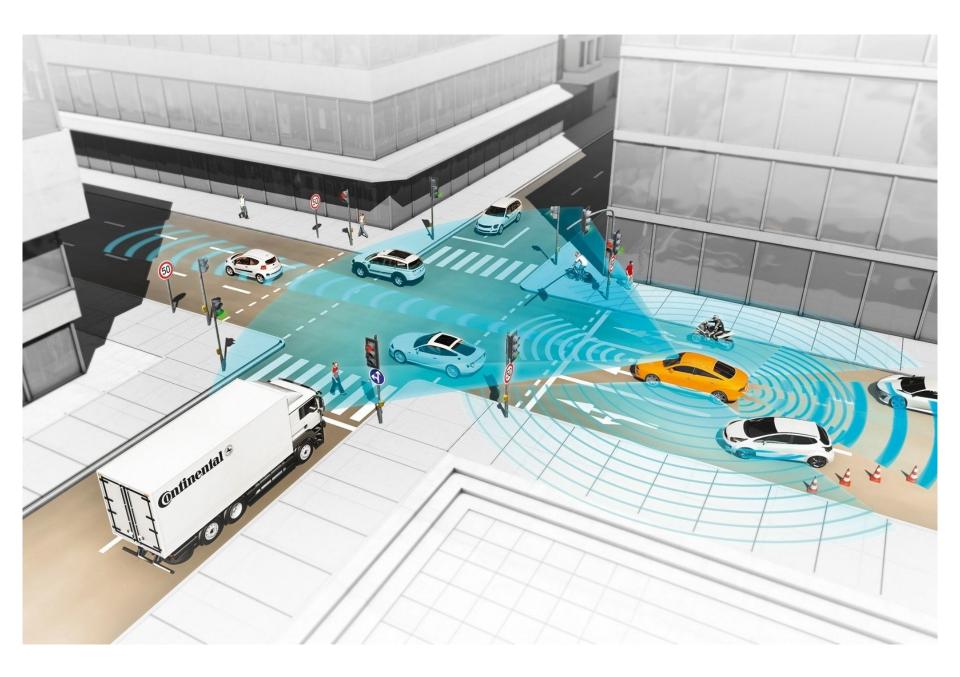

### WHAT MAKES US CALL THIS TRAFFIC MANAGEMENT AS A SERVICE

#### **TRAFFIC MANAGEMENT AS A SERVICE**