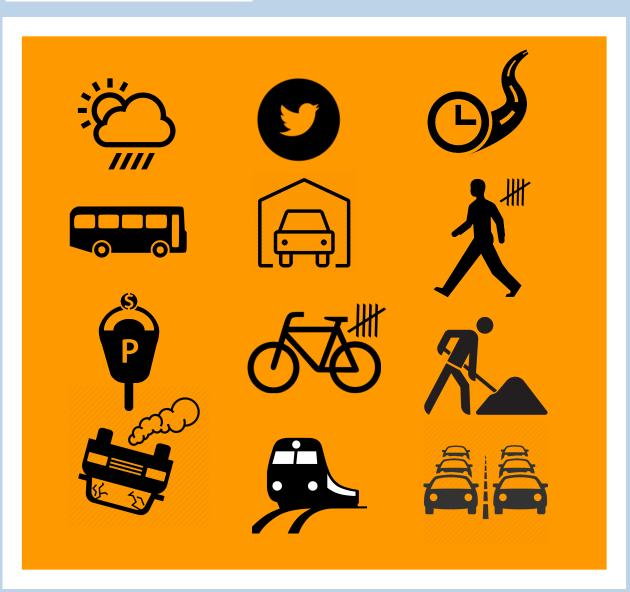

|                                                                                                     |



#### **Delete by Default**

Keep what you want; we'll get rid of everything else.



#### WHAT IS THE FUTURE OF TRAFFIC MANAGEMENT BY GOVERNMENTS

#### DON'T BE IN THE MIDDLE BE IN CONTROL

DON'T COMPETE COLLABORATE \_ CHALLENGE

### WE ARE GIVING IT A TRY



























### OUTPUT INTERNAL







#### HTTP://DATA.STAD.GENT/DATASETS/VERKEERSMELDINGEN-ACTUEEL







Traffic Control Ghent

7652 bikers counted today at Fishery Street. Well done those legs, all month record!

#Ghent #bike #fisherystreet ★ Reply ♣ Retweet ★ Favorite ••• More

23:30 PM - 18 Oct 16 · Embed this Tweet



Traffic Control Ghent
@VerkeerGent

← Reply 🛟 Retweet ★ Favorite 👓 More

9:32 AM - 18 Oct 16 · Embed this Tweet

29 minutes

#Ghent #train

L- ¥ Follow

Traffic Control Ghent
@VerkeerGent

It will rain today. Don't forget your #rainjacket and #rainpants !

1-

**Follow** 

#Ghent #walking #biking

🛧 Reply 🕄 Retweet 🔺 Favorite 🚥 More

6:30 AM - 18 Oct 16 · Embed this Tweet



The 15h29 train to #Bruges has a delay of





#### HTTP://GITHUB.COM/GHENTLIVINGLAB

###