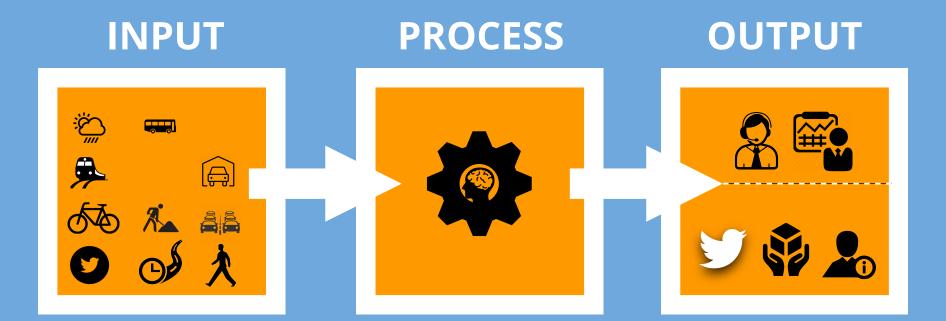

### WHAT MAKES US CALL THIS TRAFFIC MANAGEMENT AS A SERVICE

#### **TRAFFIC MANAGEMENT AS A SERVICE**