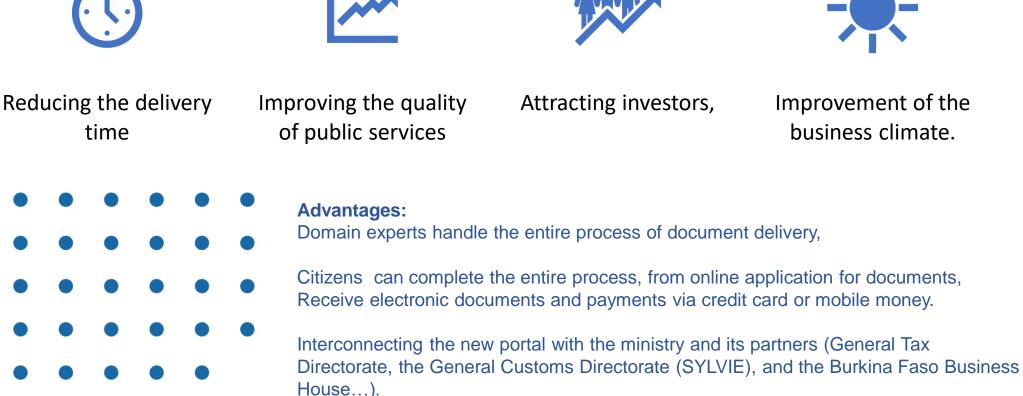

#### Portail d'entrée Burkina Faso: www.peb.bf

Integration of business intelligence and artificial intelligence tools to facilitate decisionmaking and planning.

| Improvement of the |
|--------------------|
| business climate.  |